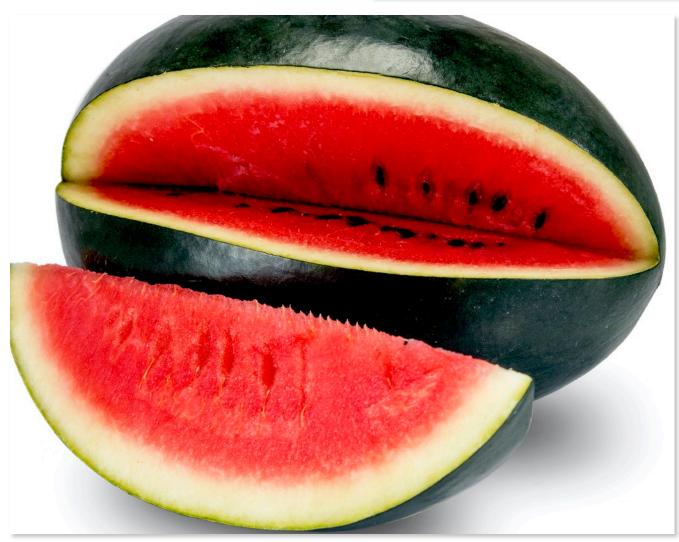

## Variety Highlights

1. Fruit Maturity: 75 - 80 days\* 2. Dark Green Outer Skin - Crisp Red Flesh 3. Long Oval shape: 3 - 4 kgs Average weight 4. Firm Body Suited for long distance transport 5. Less seeds and good Shelf Life 6. Sweet fruit with 12-14 degrees Brix (Total Soluble Sugars)