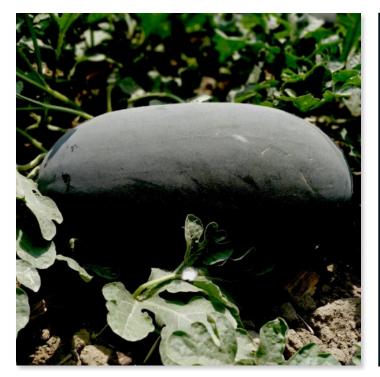

## Variety Highlights

1. Fruit Maturity: 75 - 80 days\* 2. Dark Green Outer Skin - Crisp Red Flesh 3. Long Oval shape: 3 - 4 kgs Average weight 4. Firm Body Suited for long distance transport 5. Less seeds and good Shelf Life 6. Sweet fruit with 12-14 degrees Brix (Total Soluble Sugars)