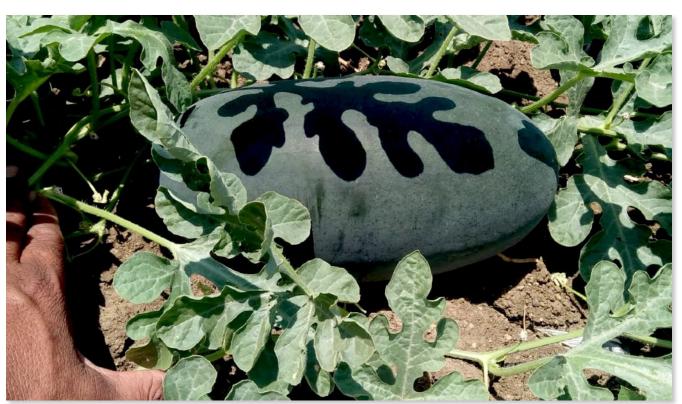

## Variety Highlights

1. Fruit Maturity: 75 - 80 days\* 2. Dark Green Outer Skin - Crisp Red Flesh 3. Long Oval shape: 3 - 4 kgs Average weight 4. Firm Body Suited for long distance transport 5. Less seeds and good Shelf Life 6. Sweet fruit with 12-14 degrees Brix (Total Soluble Sugars)