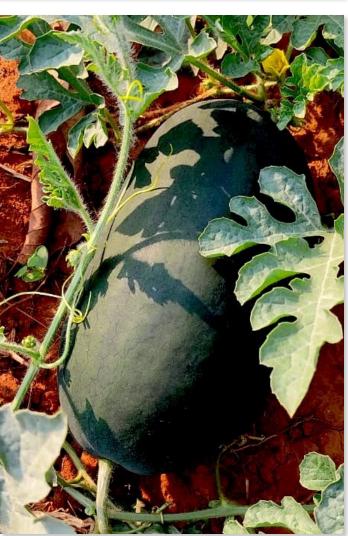

## Variety Highlights

1. Fruit Maturity: 75 - 80 days\* 2. Dark Green Outer Skin - Crisp Red Flesh 3. Long Oval shape: 3 - 4 kgs Average weight 4. Firm Body Suited for long distance transport 5. Less seeds and good Shelf Life 6. Sweet fruit with 12-14 degrees Brix (Total Soluble Sugars)